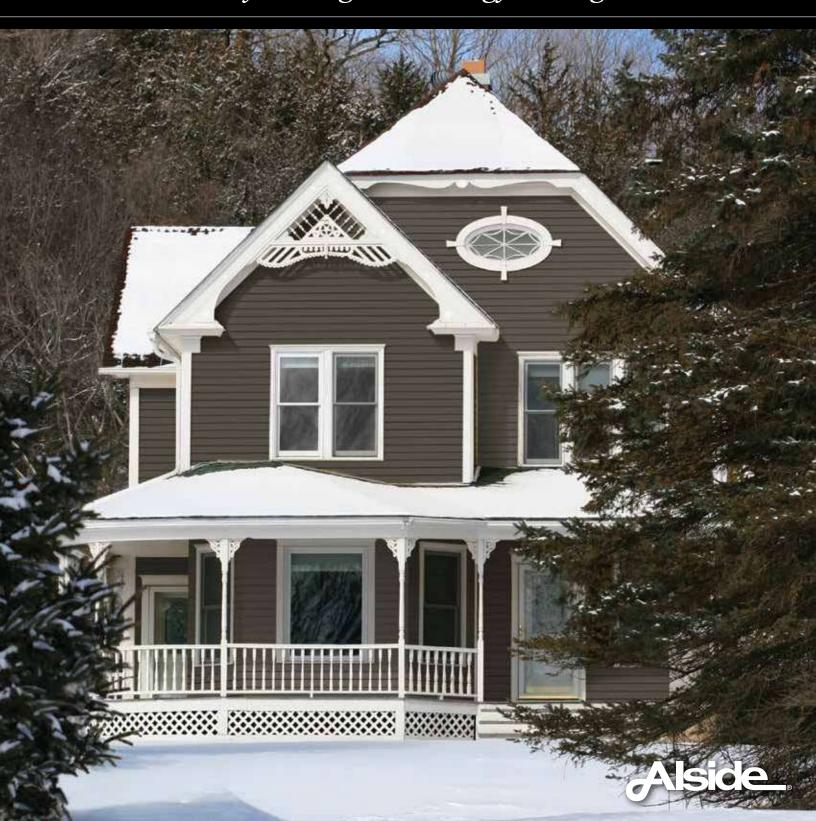

## A HOME THAT'S MAINTENANCE-FREE ON THE OUTSIDE, ENERGY-EFFICIENT ON THE INSIDE

Charter Oak Energy Elite is an engineered siding system that combines select materials and refined designs with energy efficiency second to none. Fitting snugly behind Charter Oak® siding panels, the Fullback® Thermal Support System adds valuable insulation properties and protection against impact and extremes of weather. It makes the panels more rigid and creates a quieter, more comfortable home.

Charter Oak Energy Elite provides a complete wall system and dramatically improves thermal efficiency, rigidity and durability. Wall lines remain straight and true and energy savings are substantial. The interior environment is cooler in summer, warmer in winter and quieter year-round.