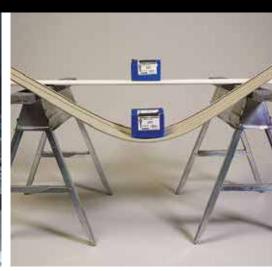

Traditional siding yields a hollow void between the siding and the wall.

Contoured insulation give Charter Oak Energy Elite additional support and increased durability.

In strictly controlled laboratory comparisons, Charter Oak remained rigid, while the competition sagged.

Average siding can bow or bend over time. Charter Oak Energy Elite is fully supported to stay rigid for the life of your home. Laps won't open and the appearance of premium wood siding is complete.