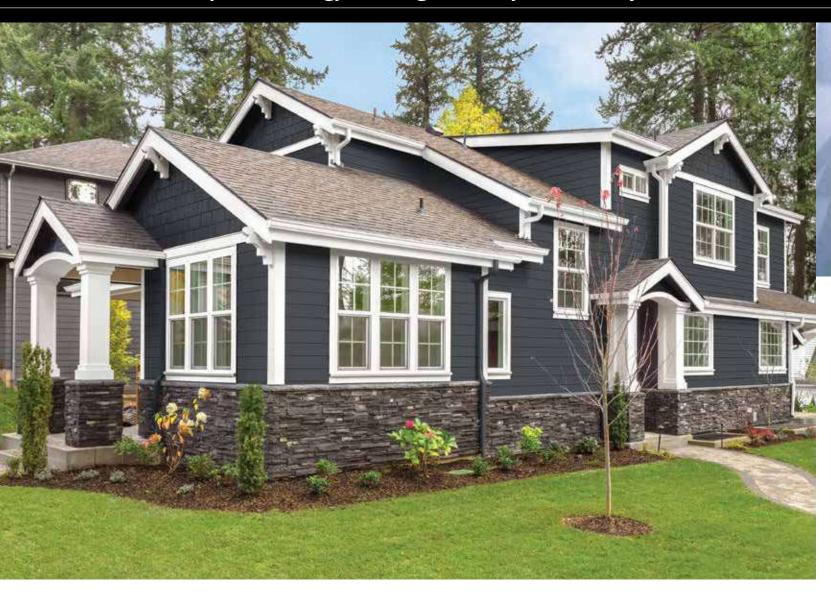

## A HOME THAT'S MAINTENANCE-FREE ON THE OUTSIDE, ENERGY-EFFICIENT ON THE INSIDE

Charter Oak Energy Elite is an engineered siding system that combines select materials and refined designs with energy efficiency second to none. Fitting snugly behind Charter Oak® siding panels, the Fullback® Thermal Support System adds valuable insulation properties and protection against impact and extremes of weather. It makes the panels more rigid and creates a quieter, more comfortable home.

Charter Oak Energy Elite provides a complete wall system and dramatically improves thermal efficiency, rigidity and durability. Wall lines remain straight and true and energy savings are substantial. The interior environment is cooler in summer, warmer in winter and quieter year-round.

### CHOOSING COLOR FOR YOUR HOME HAS NEVER BEEN EASIER

The classic look of premium, freshly painted wood is the most desirable exterior finish available today. The authentic texture and profiles, deep shadow lines and designer color palette of Charter Oak Energy Elite define the look you'll love for a lifetime.

All-American profiles. The clean, simple lines of the classic clapboard profile add rich appeal to any architectural style from grand Victorian to seaside contemporary. Available in 41/2" exposure width. Dutch lap styling, distinguished by its graceful cove detailing, adds an interesting dimension to a range of home styles. Available in 4 1/2" exposure width.