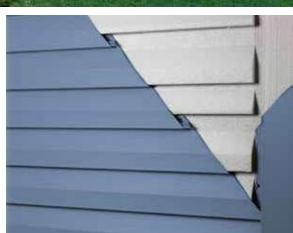

Traditional siding yields a hollow void between the siding and the wall.

Contoured insulation give Charter Oak Energy Elite additional support and increased durability.

In strictly controlled laboratory comparisons, Charter Oak remained rigid, while the competition sagged.

Storm damage typically occurs when wind gets between the siding and the wall, and twists and rips it. Because there is no void behind the siding, Charter Oak Energy Elite eliminates the unobstructed movement of air and solves this problem.

Average siding can bow or bend over time. Charter Oak Energy Elite is fully supported to stay rigid for the life of your home. Laps won't open and the appearance of premium wood siding is complete.