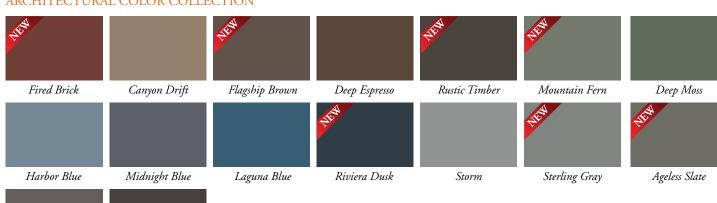

#### ARCHITECTURAL COLOR COLLECTION

Cast Iron

Note: Colors are as accurate as printing techniques allow. Make final color selections using actual vinyl samples. Color availability may vary by market See your Alside Sales Representative for details.

Charcoal Smoke

Our darker siding colors are fortified with ChromaTrue® technology for superior color retention. This advanced copolymer compound provides long-term color stability and better performance on darker colors.